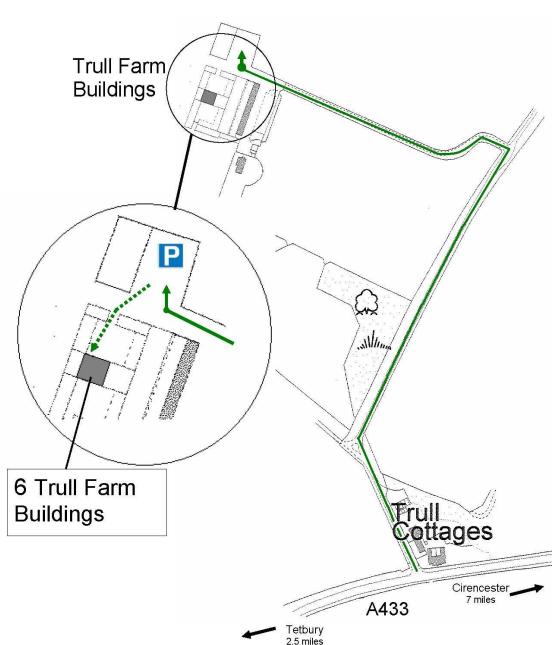

6 Trull Farm Buildings Tetbury Gloucestershire GL8 8SQ T: 01285 841 900 F: 01285 841 576 info@TheTrustPartnership.com www.TheTrustPartnership.com

Trull is situated just off the A433

- 21/2 miles North of Tetbury
- 7 miles south of Cirencester

Take the small road (left from the South, right from the North) signed Trull beside a row of cottages.

Ignore the main entrance to the house and gardens, and follow the road to the right.

After 50 yards take the first left up a tarmac drive – signposted "Trull Farm".

After the cattle grid park in the car park on the right.

The entrance to No 6 Trull Farm Buildings is situated in the courtyard on the left of the drive.